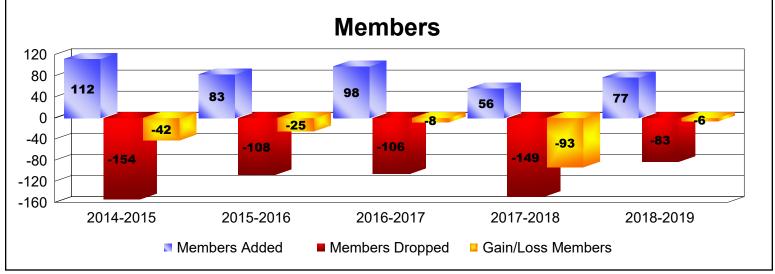

District 8 L

As of June 2019 Cumulative

| Year      | New<br>Clubs | Dropped<br>Clubs | Gain/<br>Loss<br>Clubs | New<br>Members | Charter<br>Members | Reinstate<br>Members | Transfer<br>Members | Total<br>Member<br>Added | Total<br>Members<br>Dropped | Gain/<br>Loss<br>Members |
|-----------|--------------|------------------|------------------------|----------------|--------------------|----------------------|---------------------|--------------------------|-----------------------------|--------------------------|
| 2014-2015 | 0            | -2               | -2                     | 91             | 14                 | 2                    | 5                   | 112                      | -154                        | -42                      |
| 2015-2016 | 0            | -1               | -1                     | 78             | 1                  | 2                    | 2                   | 83                       | -108                        | -25                      |
| 2016-2017 | 0            | -1               | -1                     | 89             | 0                  | 3                    | 6                   | 98                       | -106                        | -8                       |
| 2017-2018 | 0            | -2               | -2                     | 49             | 0                  | 3                    | 4                   | 56                       | -149                        | -93                      |
| 2018-2019 | 0            | 0                | 0                      | 75             | 0                  | 1                    | 1                   | 77                       | -83                         | -6                       |
| Average   | 0            | -1               | -1                     | 76             | 3                  | 2                    | 4                   | 85                       | -120                        | -35                      |