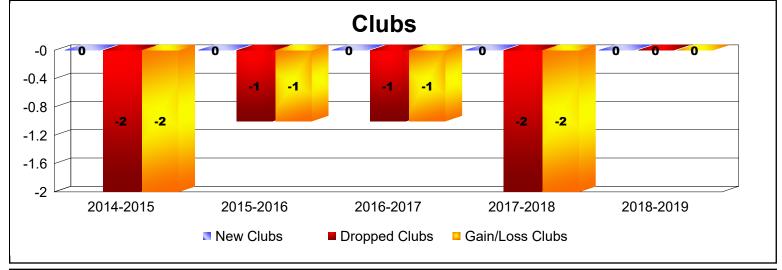

District 8 L

As of June 2019 Cumulative

| Year      | New<br>Clubs | Dropped<br>Clubs | Gain/<br>Loss<br>Clubs | New<br>Members | Charter<br>Members | Reinstate<br>Members | Transfer<br>Members | Total<br>Member<br>Added | Total<br>Members<br>Dropped | Gain/<br>Loss<br>Members |
|-----------|--------------|------------------|------------------------|----------------|--------------------|----------------------|---------------------|--------------------------|-----------------------------|--------------------------|
| 2014-2015 | 0            | -2               | -2                     | 91             | 14                 | 2                    | 5                   | 112                      | -154                        | -42                      |
| 2015-2016 | 0            | -1               | -1                     | 78             | 1                  | 2                    | 2                   | 83                       | -108                        | -25                      |
| 2016-2017 | 0            | -1               | -1                     | 89             | 0                  | 3                    | 6                   | 98                       | -106                        | -8                       |
| 2017-2018 | 0            | -2               | -2                     | 49             | 0                  | 3                    | 4                   | 56                       | -149                        | -93                      |
| 2018-2019 | 0            | 0                | 0                      | 75             | 0                  | 1                    | 1                   | 77                       | -83                         | -6                       |
| Average   | 0            | -1               | -1                     | 76             | 3                  | 2                    | 4                   | 85                       | -120                        | -35                      |